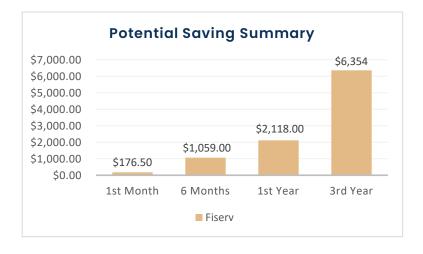

Total Monthly Savings - Dollars \$176.50

Total Monthly Savings - Percentage 20%

Annual Reduction in Fees \$2,118.00

3 Year Reduction in Fees \$6,354.00